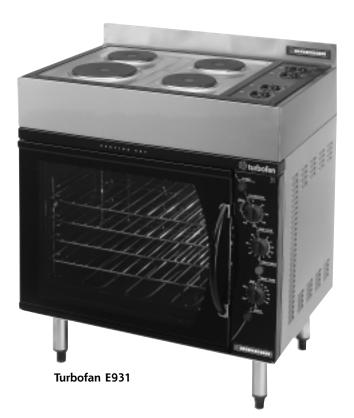

# **Turbofan E931**

# **Electric Range and Cook Top**

- 5 1.5kW and high speed 2kW elements (Cook Top)
- Social Cook Top sealed for easy cleaning
- Turbofan Convection Oven with four gastronorm tray capacity
- Grill element
- 60 minute bake timer
- 3 hour roast timer
- S Cook n hold system
- Full view door with toughened glass
- Heavy duty legs with adjustable feet
- Stainless steel exterior
- Insulated easy clean vitreous interior

#### CONSTRUCTION

Stainless steel exterior
Enamel oven interior
Toughened twin pane glass door
Strong and stylish door handle
Fully sealed cooktop
Four gastronorm tray capacity
(wire racks included)
Fully insulated
Enamel control panel